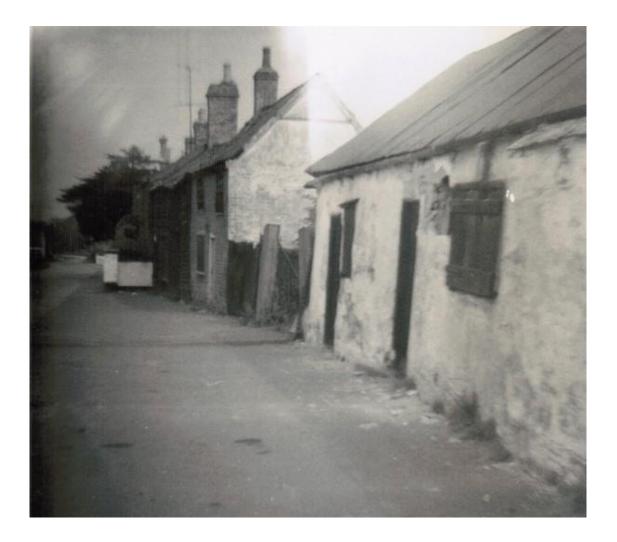

# Within

## Reach

## October/November 2023



#### Aerial Plan of proposed Reach for Turtle Doves Project (see page 12 of this magazine)

#### Key:

Dashed green line – Permissive Footpath

Dark green line – **Hedgerow** 

Red line – Perimeter fence

Orange box – Arable field margins

Purple box – Lowland meadow

Blue box – Spring wild bird cover crop

Turquoise – **Proposed location of new ditch and ponds** 

This design is subject to change pending feasibility surveys.

A culvert will be installed across the new ditch to maintain access.



Sports Day 2023

### Then and Now pictures – see facing page















Sports Day 2023