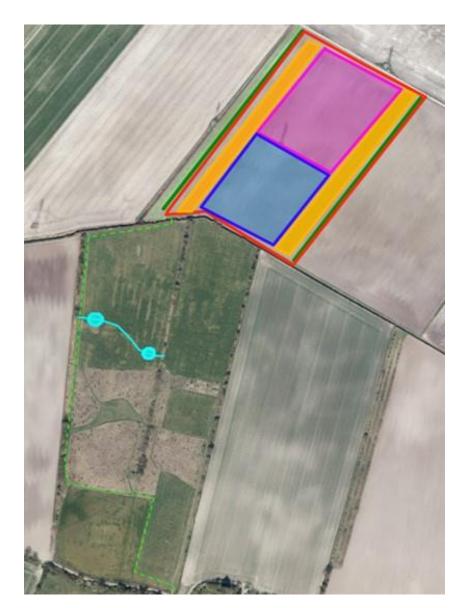

#### Aerial Plan of proposed Reach for Turtle Doves Project (see page 12 of this magazine)

#### Key:

Dashed green line – Permissive Footpath

Dark green line – **Hedgerow** 

Red line – Perimeter fence

Orange box – Arable field margins

Purple box – Lowland meadow

Blue box – Spring wild bird cover crop

Turquoise – **Proposed location of new ditch and ponds** 

This design is subject to change pending feasibility surveys.

A culvert will be installed across the new ditch to maintain access.

Sports Day 2023