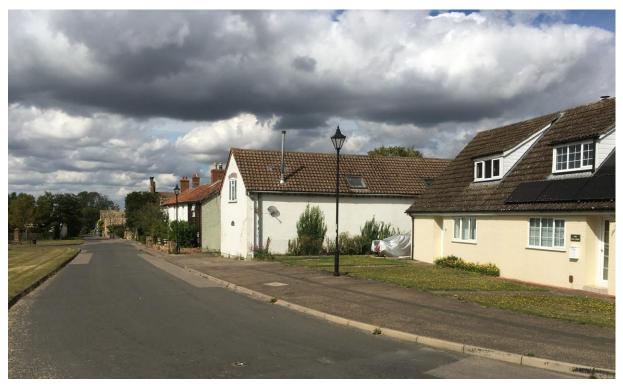

# Within

## Reach

## October/November 2023



#### Aerial Plan of proposed Reach for Turtle Doves Project (see page 12 of this magazine)

#### Key:

Dashed green line – Permissive Footpath

Dark green line – **Hedgerow** 

Red line – Perimeter fence

Orange box – Arable field margins

Purple box – Lowland meadow

Blue box – Spring wild bird cover crop

Turquoise – **Proposed location of new ditch and ponds** 

This design is subject to change pending feasibility surveys.

A culvert will be installed across the new ditch to maintain access.



Sports Day 2023

### Then and Now pictures – see facing page















Sports Day 2023